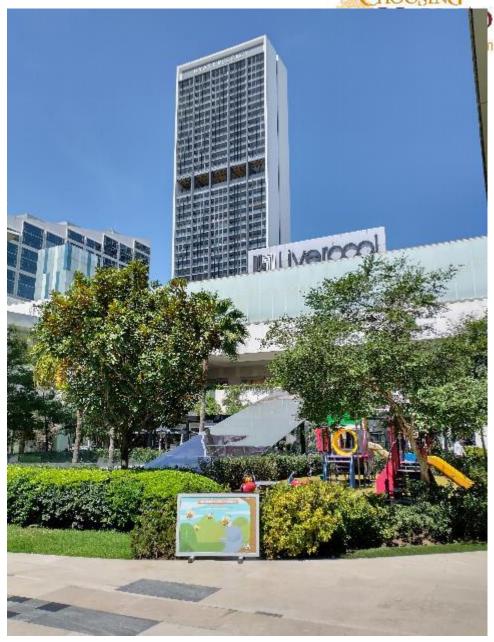

# Key Features, Guadalajara

- Mexico's second largest city (6 million)
- Iconic Méxican cultural traits
- Politically conservative, but evolving
- Provincial yet sophisticated
- Green areas, stable spring-like climate; golf!
- Mexico's medical epicenter for university learning
- Strong US commercial ties
- Yes, traffic, air pollution, decay

#### I WANT A BIGGER CITY

Need access to commerce/arts

Pace-tempo-dynamism