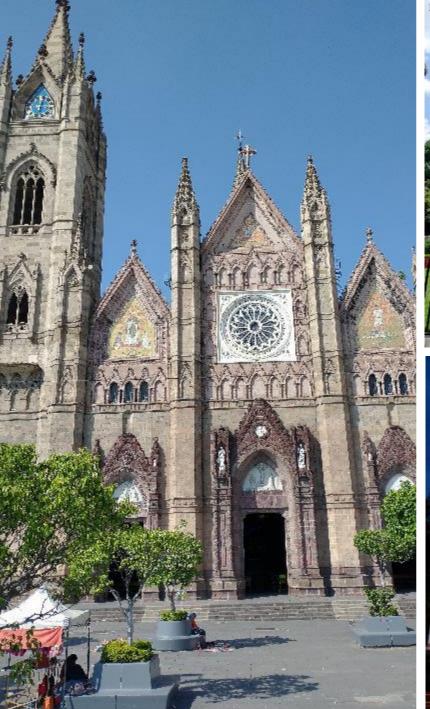

# Key Features, Guadalajara

- Mexico's second largest city (6 million)
- Iconic Méxican cultural traits
- Politically conservative, but evolving
- Provincial yet sophisticated
- Green areas, stable spring-like climate; golf!
- Mexico's medical epicenter for university learning
- Strong US commercial ties
- Yes, traffic, air pollution, decay