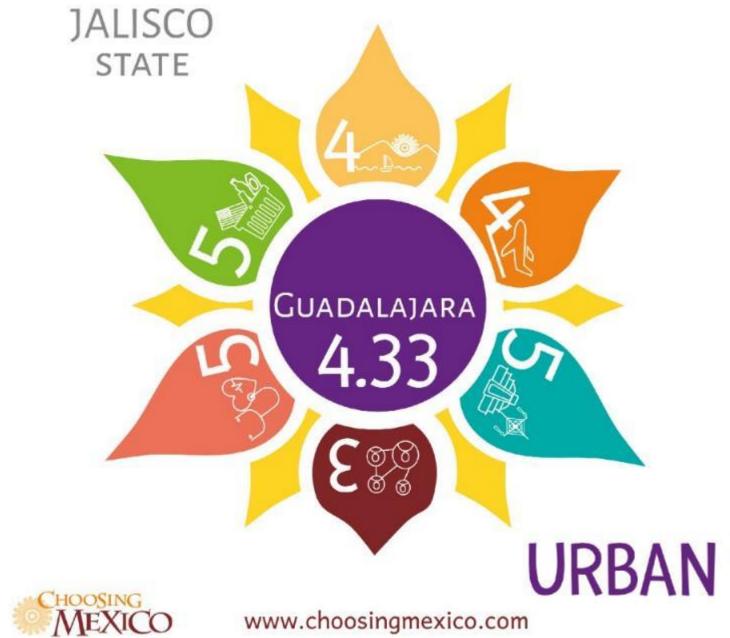

# Key Features, Guadalajara

- Mexico's second largest city (6 million)
- Iconic Méxican cultural traits
- Politically conservative, but evolving
- Provincial yet sophisticated
- Green areas, stable spring-like climate; golf!
- Mexico's medical epicenter for university learning
- Strong US commercial ties
- Yes, traffic, air pollution, decay

# **About my Rankings**

- Resorts, Urban, Village?
- Ones and Fives
- What about Cost?
- What about Crime?

# CM Ratings, What's a 5?