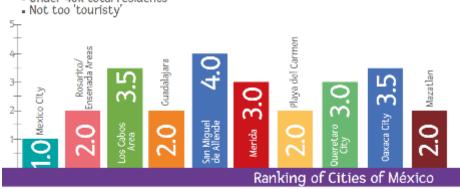

#### I WANT A TOWN/VILLAGE

Avoiding traffic/congestion

Under 40k total residents

Not too 'touristy'