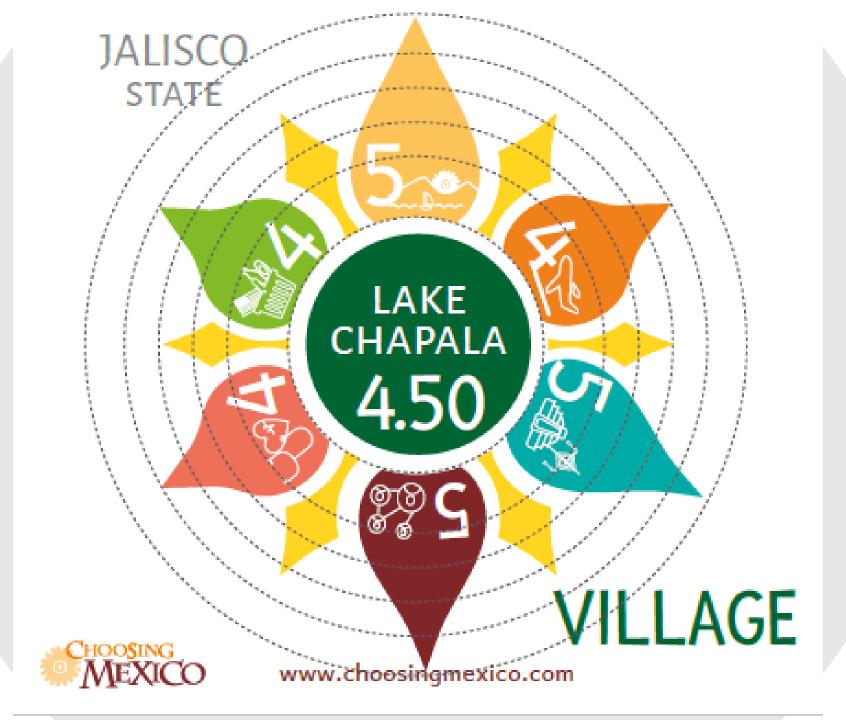

# Key Features, Lake Chapala

- Birthplace of retirement abroad movement for US/Canadians (1940's)
- World's best year 'round weather
- Mexico's largest freshwater lake
- String of small towns between lakeshore and surrounding mountains
- Northern shore (Chapala, Ajijic, San Juan Cosala)
- Unmatched Expat support structure
- Diverse lifestyle choices
- Connectivity, Culture, Care

# CM Ratings, What's a 5?