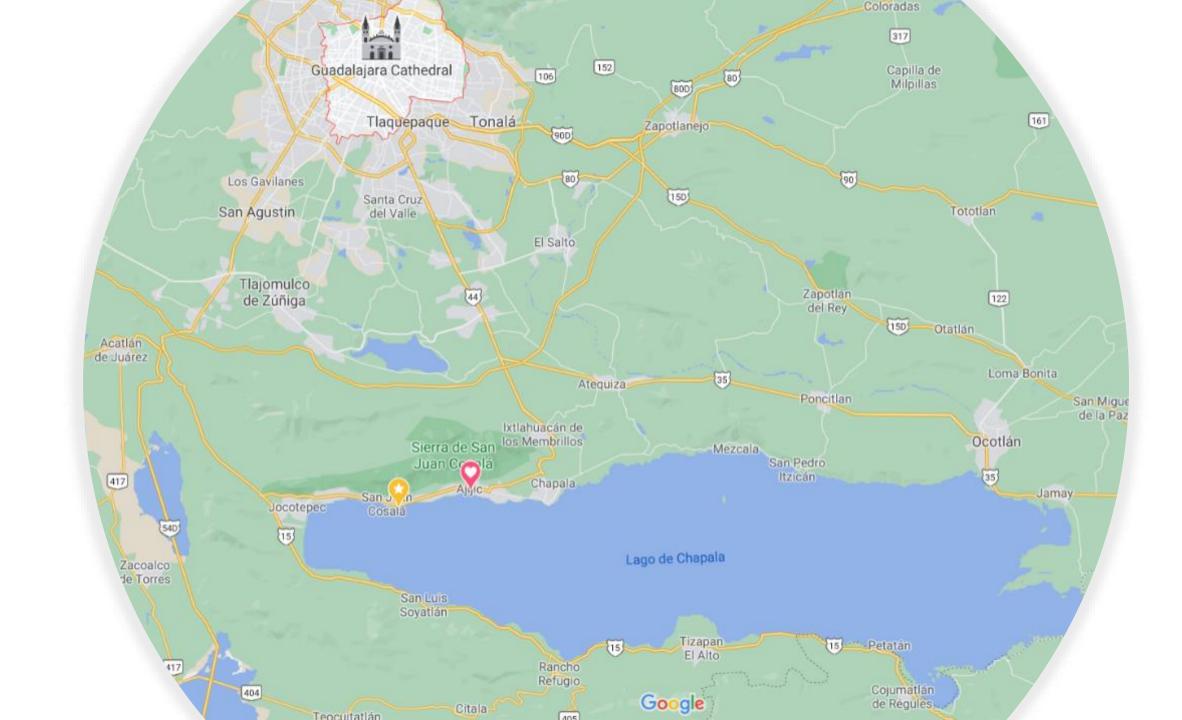

# Key Features, Lake Chapala

- Birthplace of retirement abroad movement for US/Canadians (1940's)
- World's best year 'round weather
- Mexico's largest freshwater lake
- String of small towns between lakeshore and surrounding mountains
- Northern shore (Chapala, Ajijic, San Juan Cosala)
- Unmatched Expat support structure
- Diverse lifestyle choices
- Connectivity, Culture, Care