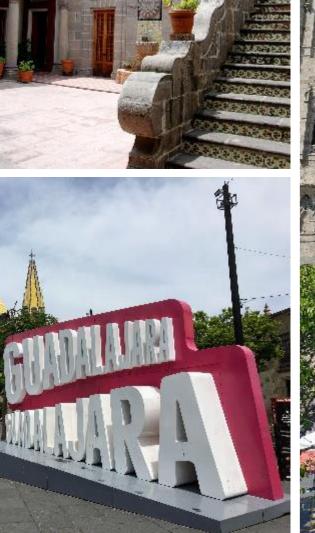

# Key Features, Guadalajara

- Mexico's second largest city (6 million)
- Iconic Méxican cultural traits
- Politically conservative, but evolving
- Provincial yet sophisticated
- Green areas, stable spring-like climate; golf!
- Mexico's medical epicenter for university learning
- Strong US commercial ties
- Yes, traffic, air pollution, decay