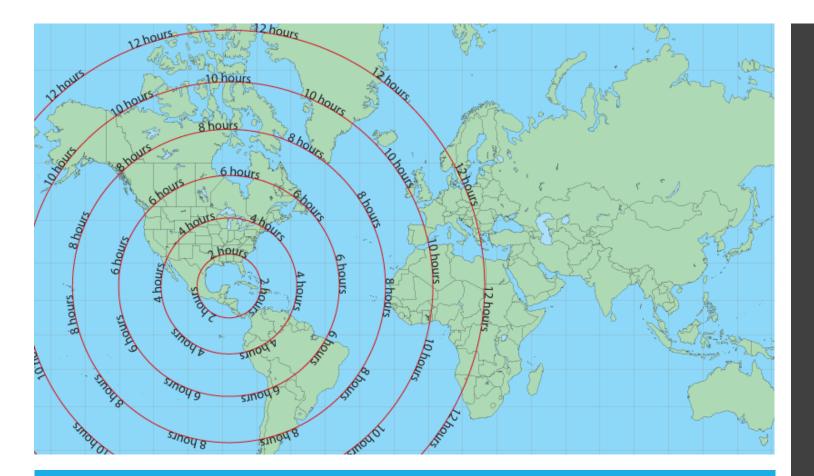

## GEOGRAPHY

THE MAYAN RIVERA & THE STATE OF QUINTA ROO IS EASY TO REACH FROM ANYWHERE IN THE WORLD. CANCUN INTERNATIONAL AIRPORT SEES DAILY FLIGHTS 24/7 EVERY DAY OF THE YEAR.

## QUINTANA ROO/ MAYAN RIVERA

No matter where you live in the world you can easily get to Quintana Roo & the Mayan Rivera

## CHEAP FLIGHT FROM EVERYWHERE