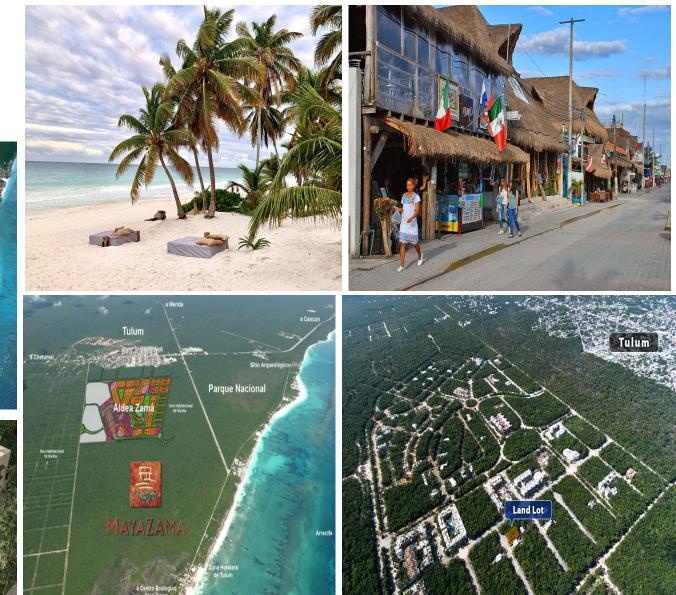

## TULUM

### BARGINS ARE THE ONLY PLAY

Tulum is the hottest area of Q.R to live and is secluded by jungle.

Higher than average rental rates

Invest in the following;

- Location to beach

- Jungle Views & Amenities

- Stick within Aldea Zama

A BEAUTIFUL PLACE TO LIVE BUT EASY TO LOOSE MONEY AT THE MOMENT

Beachfront or waterfront condos are NOT available because Tulum is not directly on the ocean.

INVEST in TOP FLOOR CONDOS.

TULUM IS A HOLD FOR THE NEXT 12 – 24 MONTHS / UNLESS LOCATED IN ALDEA ZAMA AND IS A **FIRE SALE** 