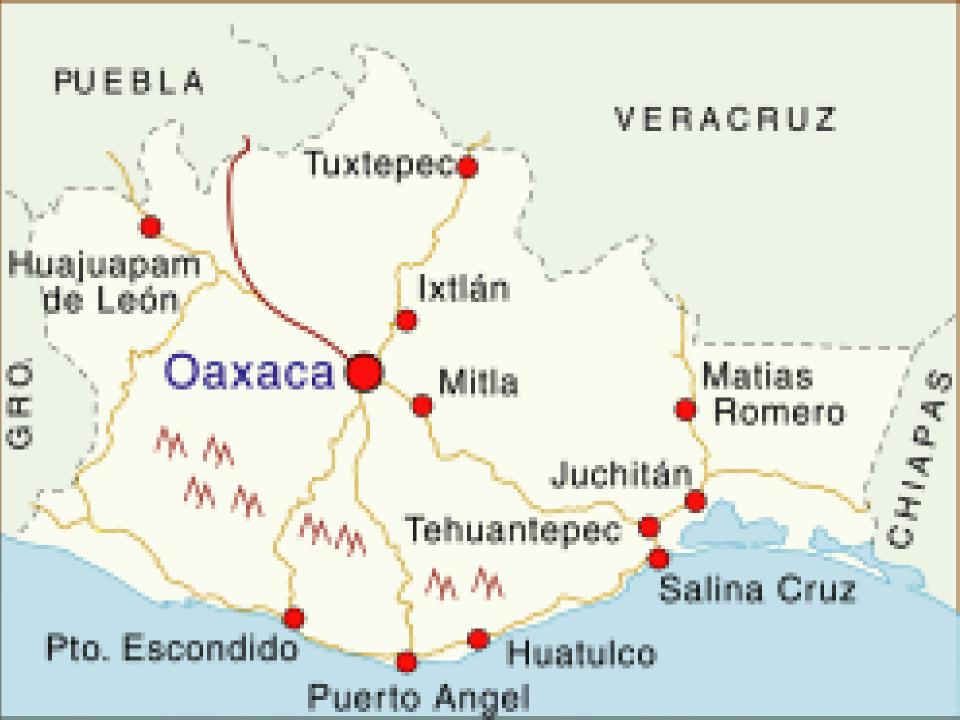

#### Getting to Oaxaca City (OAX)

- Orive from Texas
  - About 18 hours from US border at Laredo
- Bus from Nuevo Laredo via Mexico City
- Drive/Bus from Mexico City (5-6 hours)
- Nonstop flights from LA, Dallas, Houston
- Connecting flights from Mexico City, Cancun

#### Getting to Huatulco (HUX)

- Drive from Western US (30+ hours)
- Drive from Oaxaca City (8 hours)
- Nonstop flights to HUX from LA, Dallas, Chicago, Minneapolis, Toronto, Calgary, Edmonton, Vancouver
- Connecting flights from Mexico City,
   Queretaro, Oaxaca City