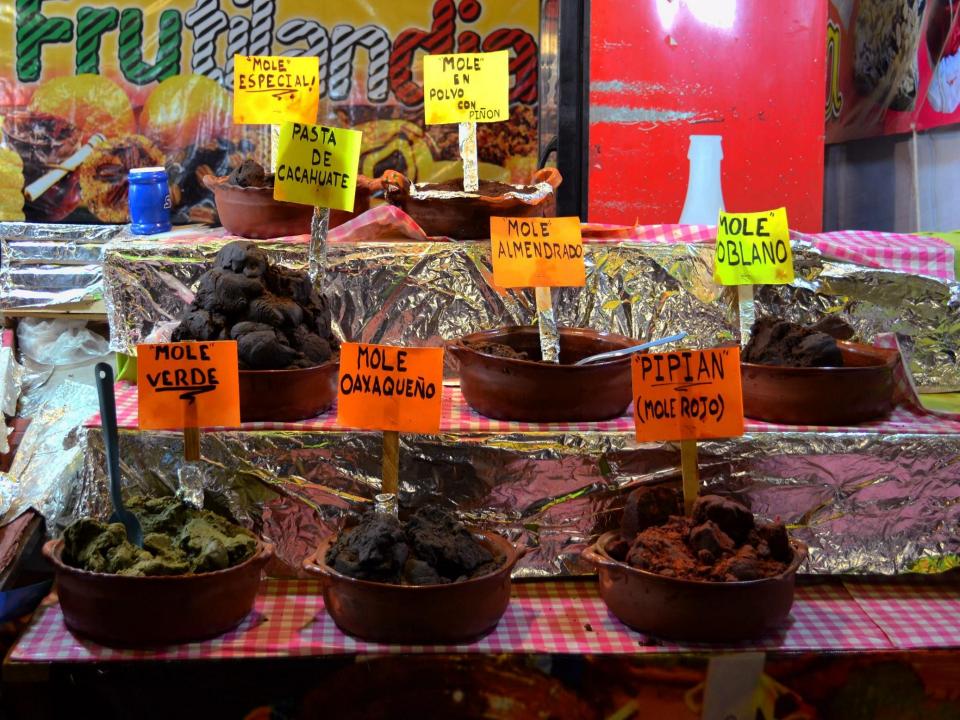

#### Why people choose Oaxaca City

- Comfortable year-round weather
  - 80s during the day, 50s at night (29°C/13°C)
- Rich culture of handicrafts, arts, and festivals
- Gastronomic capital of Mexico
- Low cost of living