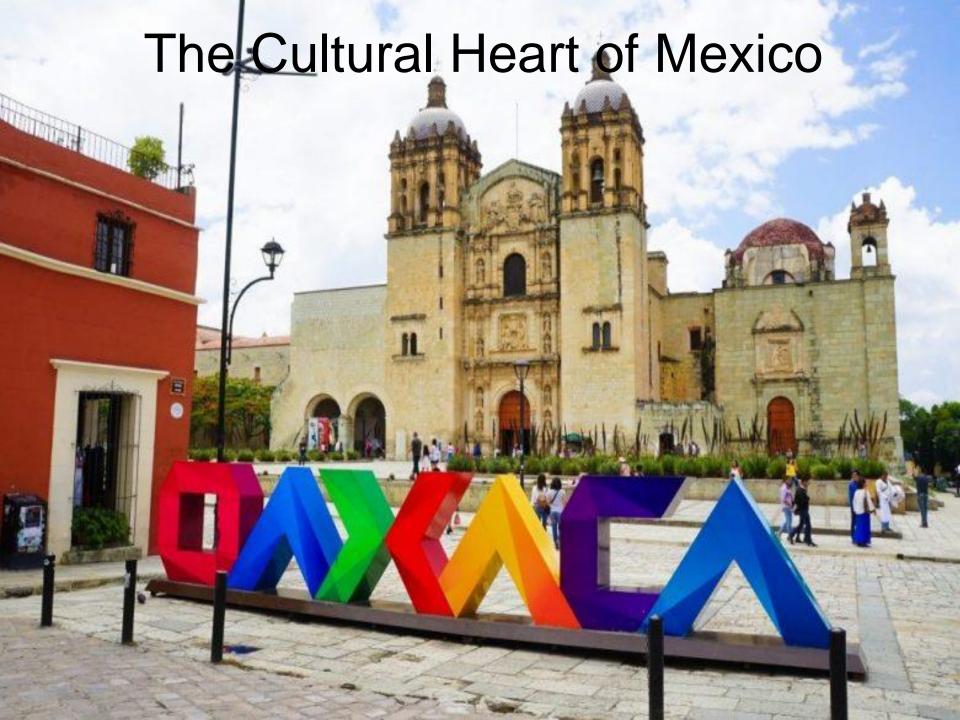

#### Oaxaca Highlights

- Elevation 5,100 feet (1550 meters)
- Oaxaca State Population: 3+ million
- Oaxaca City Population: 250,000
- UNESCO World Heritage site
- Home to 16 indigenous groups
- Large expat community