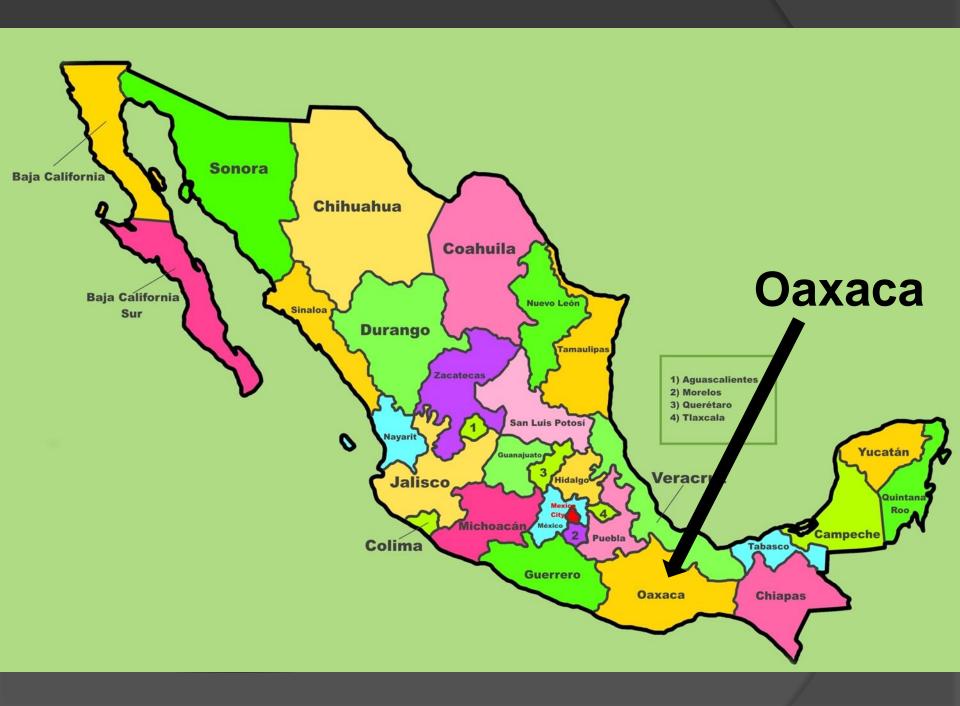

#### Oaxaca Highlights

- Elevation 5,100 feet (1550 meters)
- Oaxaca State Population: 3+ million
- Oaxaca City Population: 250,000
- UNESCO World Heritage site
- Home to 16 indigenous groups
- Large expat community