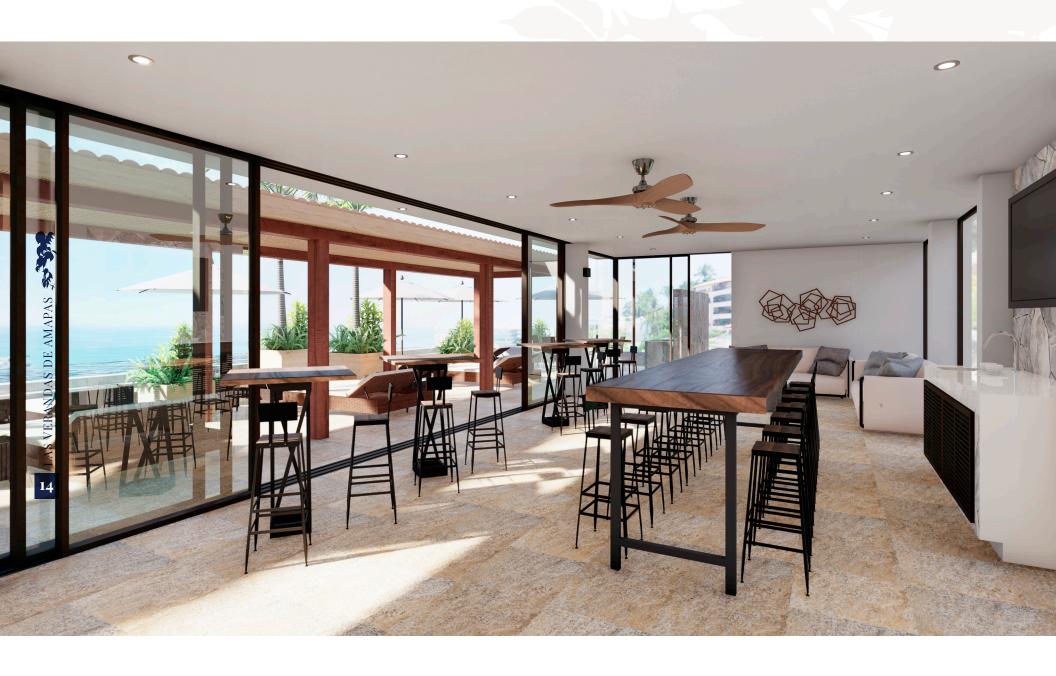

### LIFESTYLE AMENITIES

- Heated infinity-edge lap pool perfect for fun or fitness
- Two outdoor BBQ areas for grilling with friends and family
- Sun deck for soaking up the sunshine
- Ample covered lounge area for relaxing
- Two bathrooms and outdoor shower for rinsing
- Enclosed air-conditioned multi-purpose room perfect for gatherings
- Co-workspace for changing up your office view
- A dog park for your furry family members
- On-site concierge to assist you in living the *Las Verandas* lifestyle to the fullest
- Porte-cochère with welcoming lobby access for effortless arrivals and departures
- Secured parking included with most units