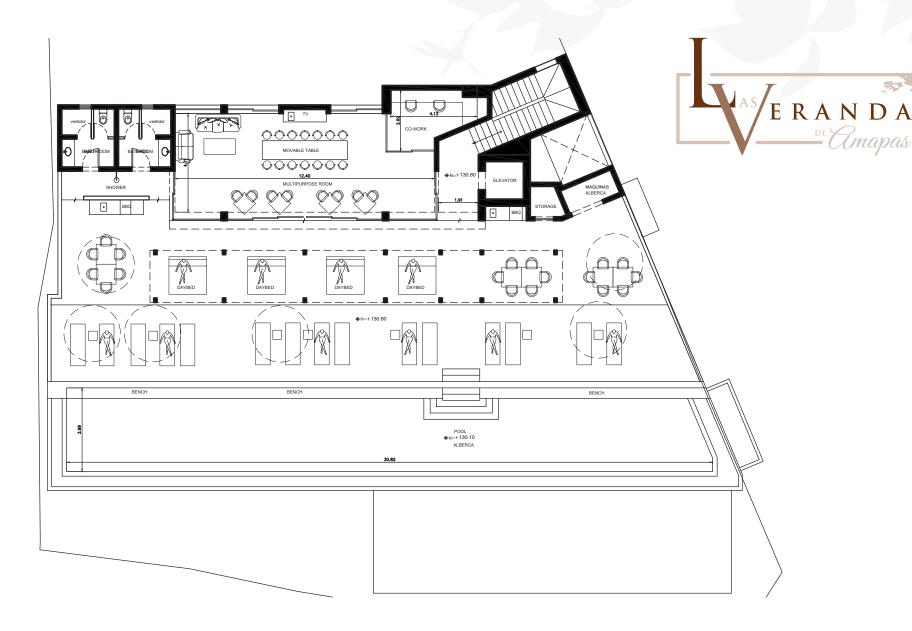

## FLOOR PLAN - ROOFTOP

# FLOOR PLAN - PARKING 2

Las Verandas de Amapas comes complete with a full array of lifestyle features for you to enjoy each and every day, starting with the rooftop terrace featuring ocean, city and mountain views, that is the heart of social life and recreation at Las Verandas, to other features that will enhance your Las Verandas lifestyle from top to bottom.

### LIFESTYLE AMENITIES

- Heated infinity-edge lap pool perfect for fun or fitness
- Two outdoor BBQ areas for grilling with friends and family
- Sun deck for soaking up the sunshine
- Ample covered lounge area for relaxing
- Two bathrooms and outdoor shower for rinsing
- Enclosed air-conditioned multi-purpose room perfect for gatherings
- Co-workspace for changing up your office view
- A dog park for your furry family members
- On-site concierge to assist you in living the *Las Verandas* lifestyle to the fullest
- Porte-cochère with welcoming lobby access for effortless arrivals and departures
- Secured parking included with most units