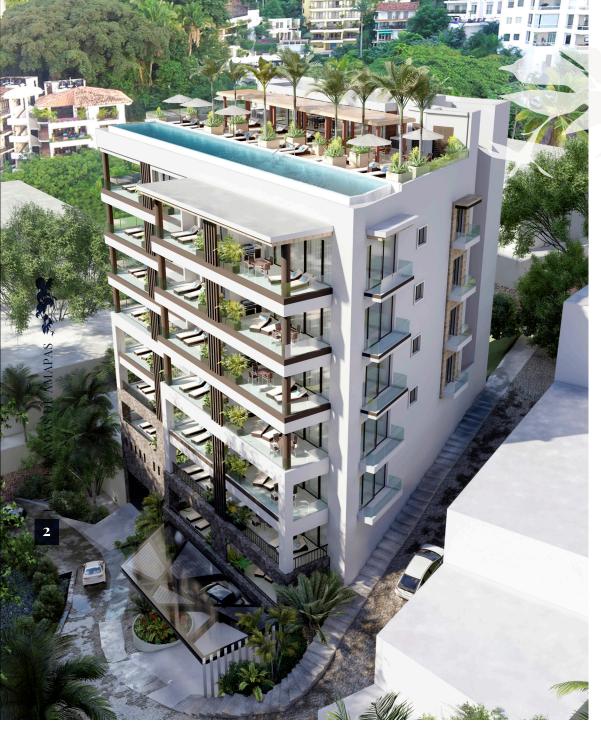

An extraordinary new residential development is coming soon to one of the most popular neighborhoods in Puerto Vallarta, to transform your view on tropical living. *Las Verandas de Amapas* is designed to be admired by many and for a fortunate few to call home.

A remarkable collection of two bedroom, two bathroom residences offering outstanding lifestyle amenities, oversized terraces with enviable vistas, and inspiring architecture with wide ocean views starting from the 4<sup>th</sup> floor.

### LIFESTYLE AMENITIES

- Heated infinity-edge lap pool perfect for fun or fitness
- Two outdoor BBQ areas for grilling with friends and family
- Sun deck for soaking up the sunshine
- Ample covered lounge area for relaxing
- Two bathrooms and outdoor shower for rinsing
- Enclosed air-conditioned multi-purpose room perfect for gatherings
- Co-workspace for changing up your office view
- A dog park for your furry family members
- On-site concierge to assist you in living the *Las Verandas* lifestyle to the fullest
- Porte-cochère with welcoming lobby access for effortless arrivals and departures
- Secured parking included with most units