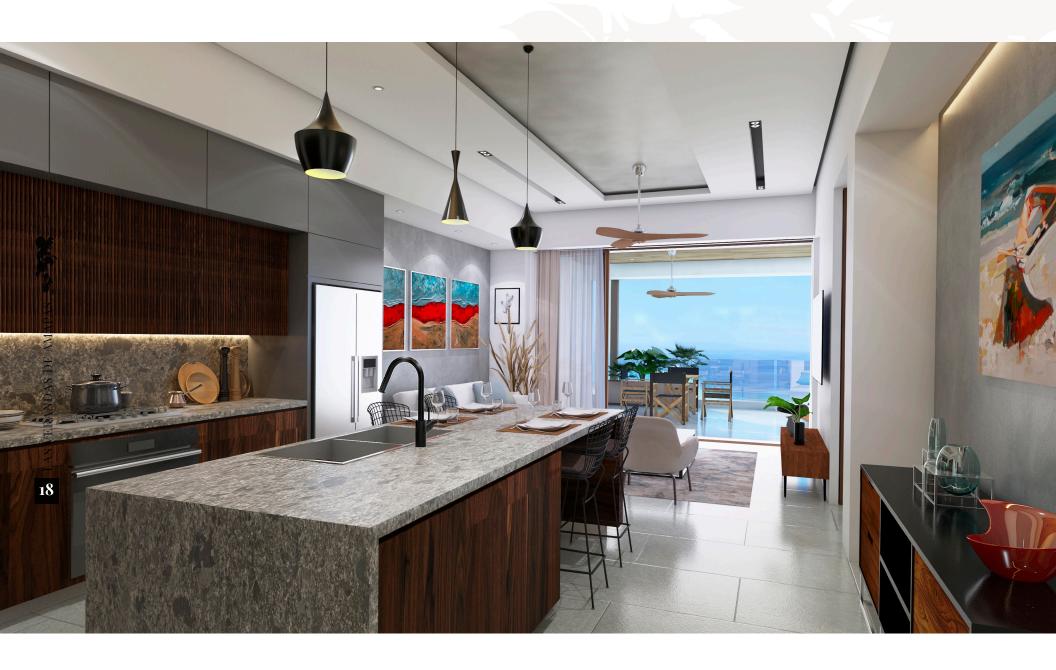

A remarkable collection of two bedroom, two bathroom residences offering outstanding lifestyle amenities, oversized terraces with enviable vistas, and inspiring architecture with wide ocean views starting from the 4<sup>th</sup> floor.

- Every home offering a spacious two bedroom, two bath floorplan
- All units are west-facing with ocean views starting on the third floor
- Oversized terraces for seamless indoor/outdoor tropical living
- Kitchen islands to make entertaining a breeze
- Walk-through closets for your warm weather wardrobe
- Many units complete with a separate pantry that can also function as a lock-off space

#### **UNIT FEATURES**

- Efficient inverter technology mini-split air conditioning
- Stainless steel full-size refrigerator
- Stainless steel gas stove with full-size oven
- Stainless steel range hood
- Stainless steel dishwasher
- Microwave oven
- Granite kitchen countertops
- High quality, stylish kitchen and bathroom fixtures
- Above-counter bathroom ceramic sinks
- Quality, water-efficient toilets

### **UNIT FEATURES**

- Tempered glass shower doors
- Parota wood doors and high-gloss painted plywood cabinetry
- Parota wood doors throughout
- Ceiling fans in living/dining area and both bedrooms
- In-suite stackable washer and dryer
- Laundry room including mop sink
- Efficient LED lighting throughout
- Security cameras in key common areas
- Solar power for common areas to minimize HOA payments
- Wi-Fi access in lobby and rooftop common areas
- Individually-metered gas, water and electrical
- Schindler brand elevator
- Pet and rental-friendly development