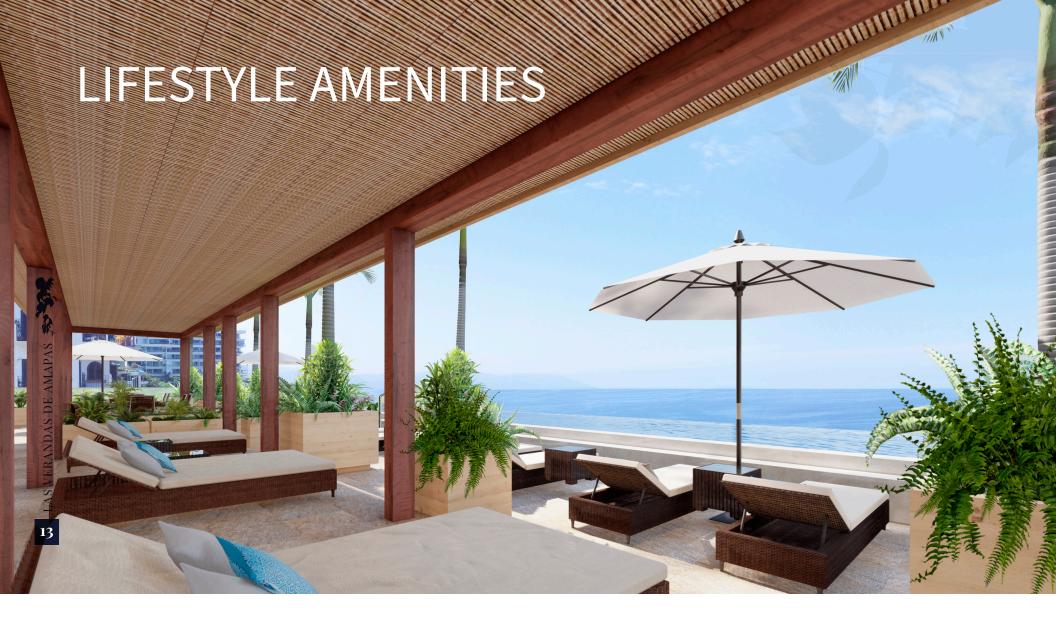

### LIFESTYLE AMENITIES

- Heated infinity-edge lap pool perfect for fun or fitness
- Two outdoor BBQ areas for grilling with friends and family
- Sun deck for soaking up the sunshine
- Ample covered lounge area for relaxing
- Two bathrooms and outdoor shower for rinsing
- Enclosed air-conditioned multi-purpose room perfect for gatherings
- Co-workspace for changing up your office view
- A dog park for your furry family members
- On-site concierge to assist you in living the *Las Verandas* lifestyle to the fullest
- Porte-cochère with welcoming lobby access for effortless arrivals and departures
- Secured parking included with most units