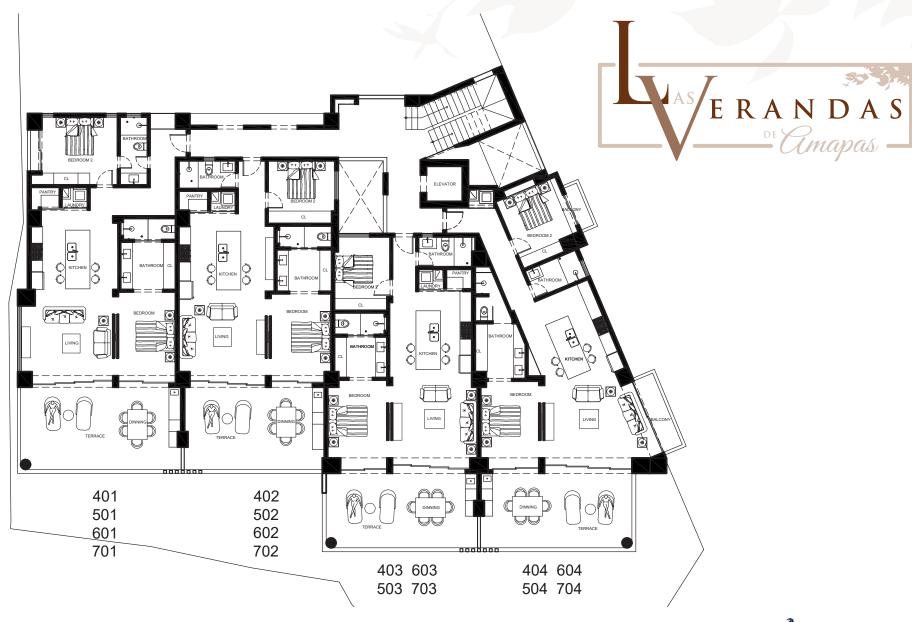

ing from the 4<sup>th</sup> floor.



### **LOCATION**









#### **UNITS**

Thoughtful interiors that maximize views, living space and enjoyment, that make *Las Verandas* your perfect tropical home for full-time living, as a vacation property, or for investment.

- Every home offering a spacious two bedroom, two bath floorplan
- All units are west-facing with ocean views starting on the third floor
- Oversized terraces for seamless indoor/outdoor tropical living
- Kitchen islands to make entertaining a breeze
- Walk-through closets for your warm weather wardrobe
- Many units complete with a separate pantry that can also function as a lock-off space





## FLOOR PLAN - LEVEL 1







### FLOOR PLAN - LEVEL 2







## FLOOR PLAN - LEVEL 3







**60000** 

### FLOOR PLAN - LEVEL 4-7







## FLOOR PLAN - ROOFTOP







# FLOOR PLAN - PARKING 1







# FLOOR PLAN - PARKING 2









Las Verandas de Amapas comes complete with a full array of lifestyle features for you to enjoy each and every day, starting with the rooftop terrace featuring ocean, city and mountain views, that is the heart of social life and recreation at Las Verandas, to other features that will enhance your Las Verandas lifestyle from top to bottom.









### LIFESTYLE AMENITIES

- Heated infinity-edge lap pool perfect for fun or fitness
- Two outdoor BBQ areas for grilling with friends and family
- Sun deck for soaking up the sunshine
- Ample covered lounge area for relaxing
- Two bathrooms and outdoor shower for rinsing
- Enclosed air-conditioned multi-purpose room perfect for gatherings
- Co-wo