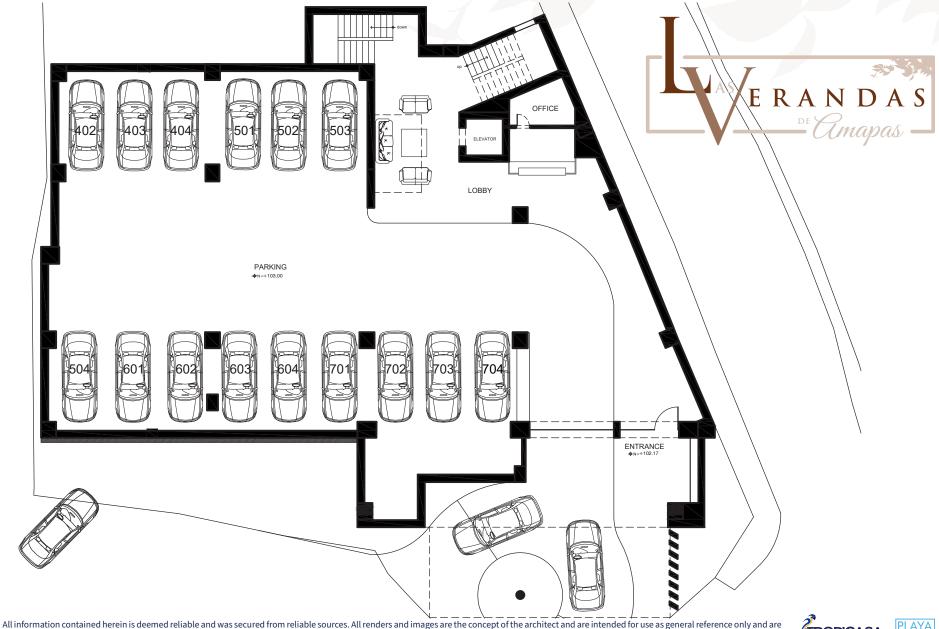

#### **UNITS**

Thoughtful interiors that maximize views, living space and enjoyment, that make *Las Verandas* your perfect tropical home for full-time living, as a vacation property, or for investment.

- Every home offering a spacious two bedroom, two bath floorplan
- All units are west-facing with ocean views starting on the third floor
- Oversized terraces for seamless indoor/outdoor tropical living
- Kitchen islands to make entertaining a breeze
- Walk-through closets for your warm weather wardrobe
- Many units complete with a separate pantry that can also function as a lock-off space





## FLOOR PLAN - LEVEL 1







### FLOOR PLAN - LEVEL 2







## FLOOR PLAN - LEVEL 3







**60000** 

### FLOOR PLAN - LEVEL 4-7







## FLOOR PLAN - ROOFTOP







# FLOOR PLAN - PARKING 1







# FLOOR PLAN - PARKING 2









Las Verandas de Amapas comes complete with a full array of lifestyle features for you to enjoy each and every day, starting with the rooftop terrace featuring ocean, city and mountain views, that is the heart of social life and recreation at Las Verandas, to other features that will enhance your Las Verandas lifestyle from top to bottom.









### LIFESTYLE AMENITIES

- Heated infinity-edge lap pool perfect for fun or fitness
- Two outdoor BBQ areas for grilling with friends and family
- Sun deck for soaking up the sunshine
- Ample covered lounge area for relaxing
- Two bathrooms and outdoor shower for rinsing
- Enclosed air-conditioned multi-purpose room perfect for gatherings
- Co-workspace for changing up your office view
- A dog park for your