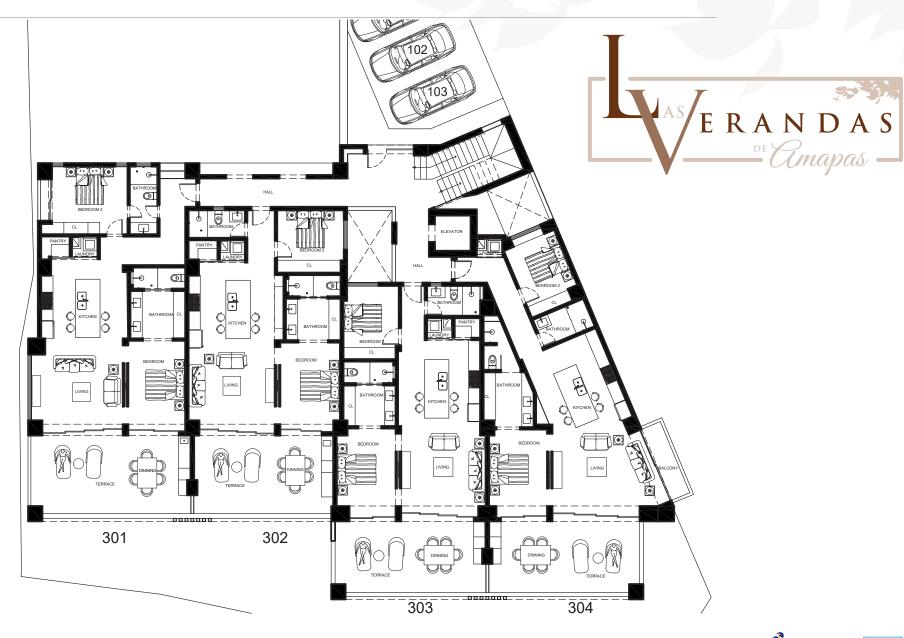

iring architecture with wide ocean views starting from the 4<sup>th</sup> floor.



### **LOCATION**









#### **UNITS**

Thoughtful interiors that maximize views, living space and enjoyment, that make *Las Verandas* your perfect tropical home for full-time living, as a vacation property, or for investment.

- Every home offering a spacious two bedroom, two bath floorplan
- All units are west-facing with ocean views starting on the third floor
- Oversized terraces for seamless indoor/outdoor tropical living
- Kitchen islands to make entertaining a breeze
- Walk-through closets for your warm weather wardrobe
- Many units complete with a separate pantry that can also function as a lock-off space





## FLOOR PLAN - LEVEL 1







### FLOOR PLAN - LEVEL 2







## FLOOR PLAN - LEVEL 3







**60000** 

### FLOOR PLAN - LEVEL 4-7







## FLOOR PLAN - ROOFTOP







# FLOOR PLAN - PARKING 1







# FLOOR PLAN - PARKING 2









Las Verandas de Amapas comes complete with a full array of lifestyle features for you to enjoy each and every day, starting with the rooftop terrace featuring ocean, city and mountain views, that is the heart of social life and recreation at Las Verandas, to other features that will enhance your Las Verandas lifestyle from top to bottom.









### LIFESTYLE AMENITIES

- Heated infinity-edge lap pool perfect for fun or fitness
- Two outdoor BBQ areas for grilling with friends and family
- Sun deck for soaking up the sunshine
- Ample covered lounge area for relaxing
- Two bathrooms and outdoor shower for rinsing
- Enclosed air-conditioned mul