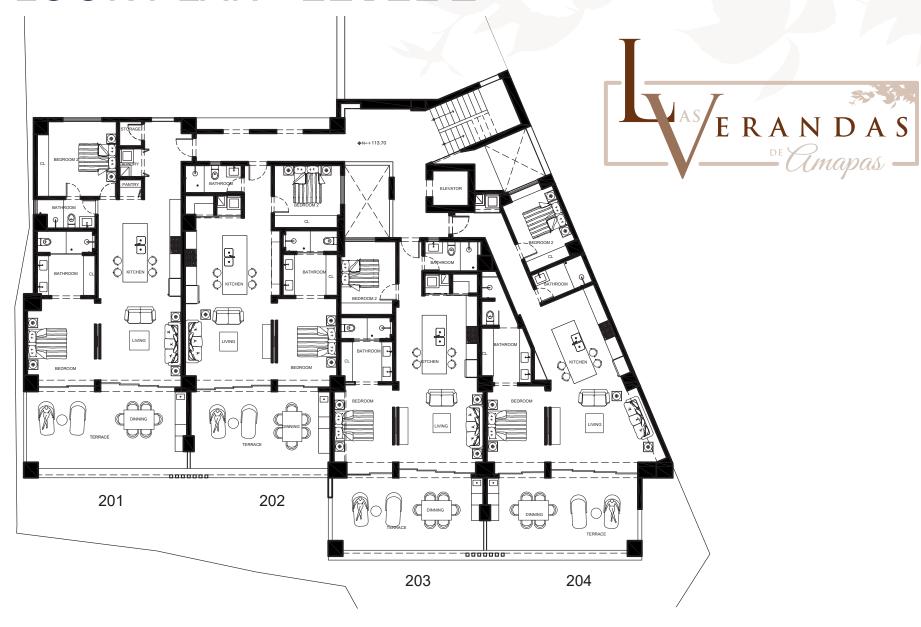

with enviable vistas, and inspiring architecture with wide ocean views starting from the 4<sup>th</sup> floor.



### **LOCATION**









#### **UNITS**

Thoughtful interiors that maximize views, living space and enjoyment, that make *Las Verandas* your perfect tropical home for full-time living, as a vacation property, or for investment.

- Every home offering a spacious two bedroom, two bath floorplan
- All units are west-facing with ocean views starting on the third floor
- Oversized terraces for seamless indoor/outdoor tropical living
- Kitchen islands to make entertaining a breeze
- Walk-through closets for your warm weather wardrobe
- Many units complete with a separate pantry that can also function as a lock-off space





## FLOOR PLAN - LEVEL 1







### FLOOR PLAN - LEVEL 2







## FLOOR PLAN - LEVEL 3







**60000** 

### FLOOR PLAN - LEVEL 4-7







## FLOOR PLAN - ROOFTOP







# FLOOR PLAN - PARKING 1







# FLOOR PLAN - PARKING 2









Las Verandas de Amapas comes complete with a full array of lifestyle features for you to enjoy each and every day, starting with the rooftop terrace featuring ocean, city and mountain views, that is the heart of social life and recreation at Las Verandas, to other features that will enhance your Las Verandas lifestyle from top to bottom.









### LIFESTYLE AMENITIES

- Heated infinity-edge lap pool perfect for fun or fitness
- Two outdoor BBQ areas for grilling with friends and family
- Sun deck for soaking up the sunshine
- Ample covered lounge area for relaxing
- Two bathrooms and outdoor shower for rinsing