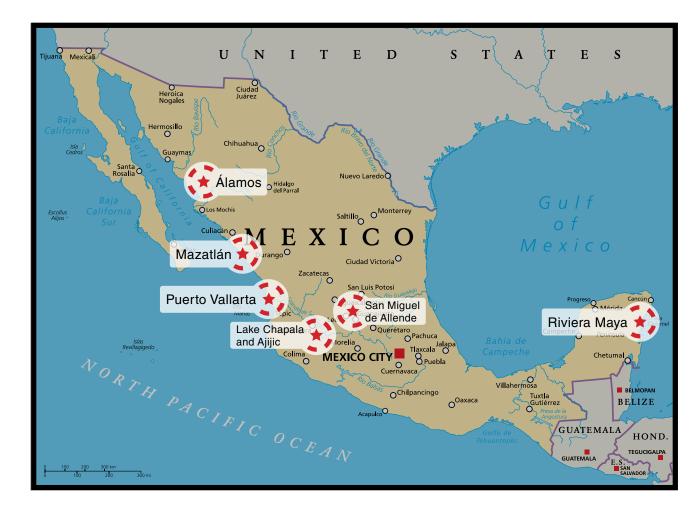

## Mexico



|               |                            |                               | MEXICO                                        |
|---------------|----------------------------|-------------------------------|-----------------------------------------------|
| COUNTRY FACTS | Population                 |                               | 126 million                                   |
|               | Language                   |                               | Spanish                                       |
|               | English Spoken             |                               | Yes                                           |
|               | Currency                   |                               | Mexican Peso                                  |
|               | GDP Growth